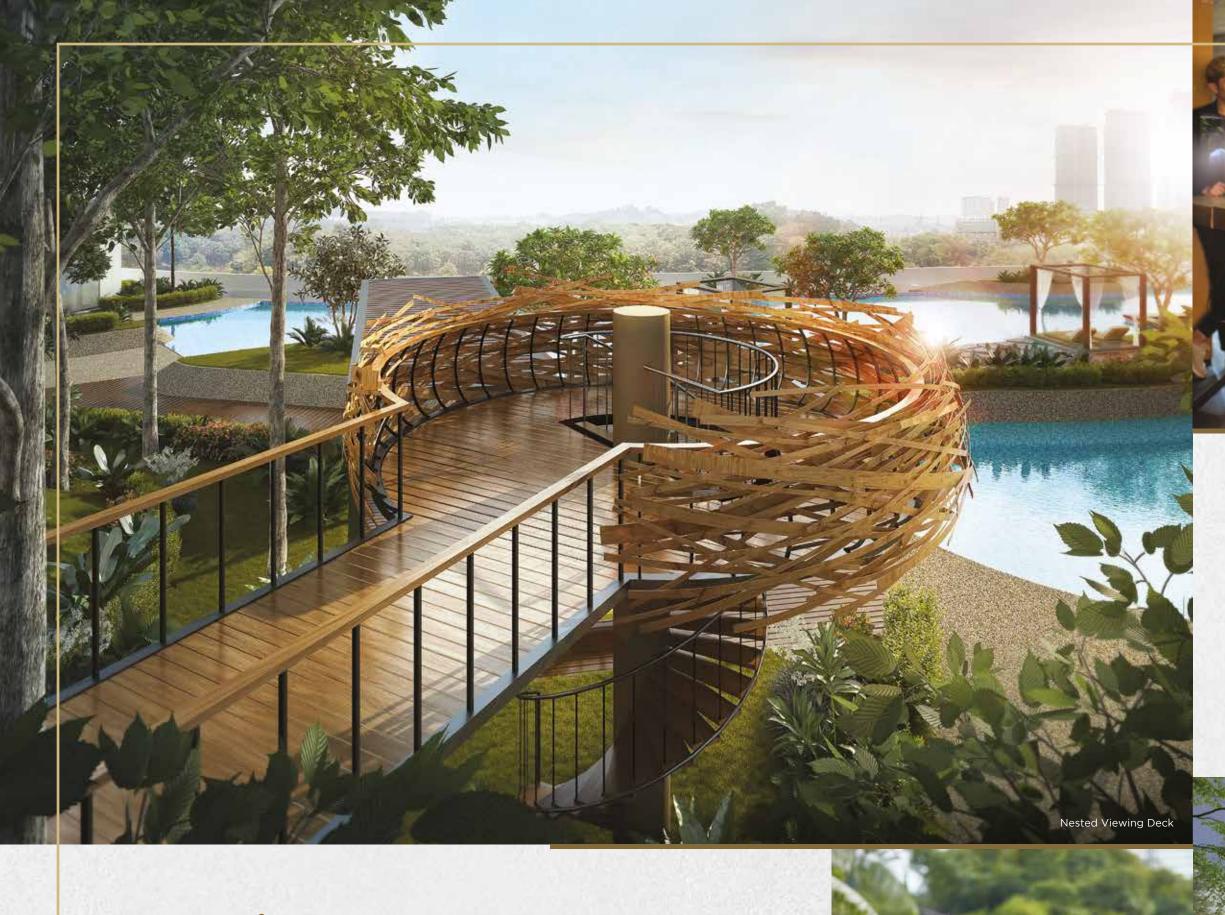

# Ready. Set. Play All Day.

The Tropika boasts 2 acres of open space for you to explore, experience and express yourself within eight thoughtfully planned and designed zones. Sit back, relax and enjoy yourself on this well-curated lifestyle and leisure deck made for the enjoyment of all.

## THE NATURAL

- Jogging Trail
- Par Course
- **Camping Ground**
- **Picnic Spot**
- 40 Flora Trail
- Skywalk
- Kids' Treehouse
- Kids' Flying Fox

- Kids' Vertical Playground
- Half Basketball Court / Futsal Court
- **Putting Green**
- 47 Hammock Area
- Kids' Playground
- Pavilion
  - **Nested Viewing Deck**
  - Jungle Gym
- 52 Hopscotch Path
- 53 Herb & Spice Garden
- 54 Vegetable Patch
- Vertical Green\*
- 56 Tropical Green Trail\*