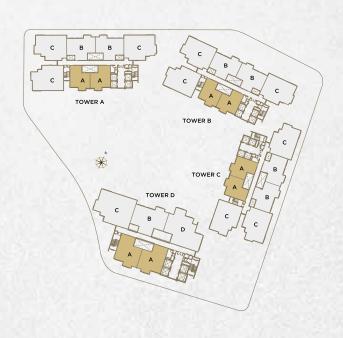

# **FACILITIES PLAN**

Bukit Jalil Golf Course / Kuala Lumpur City Centre

TIER SECURITY

UNITS
PER FLOOR\*
\*Ony applicable to tower A, B & C

2
PARKING BAYS