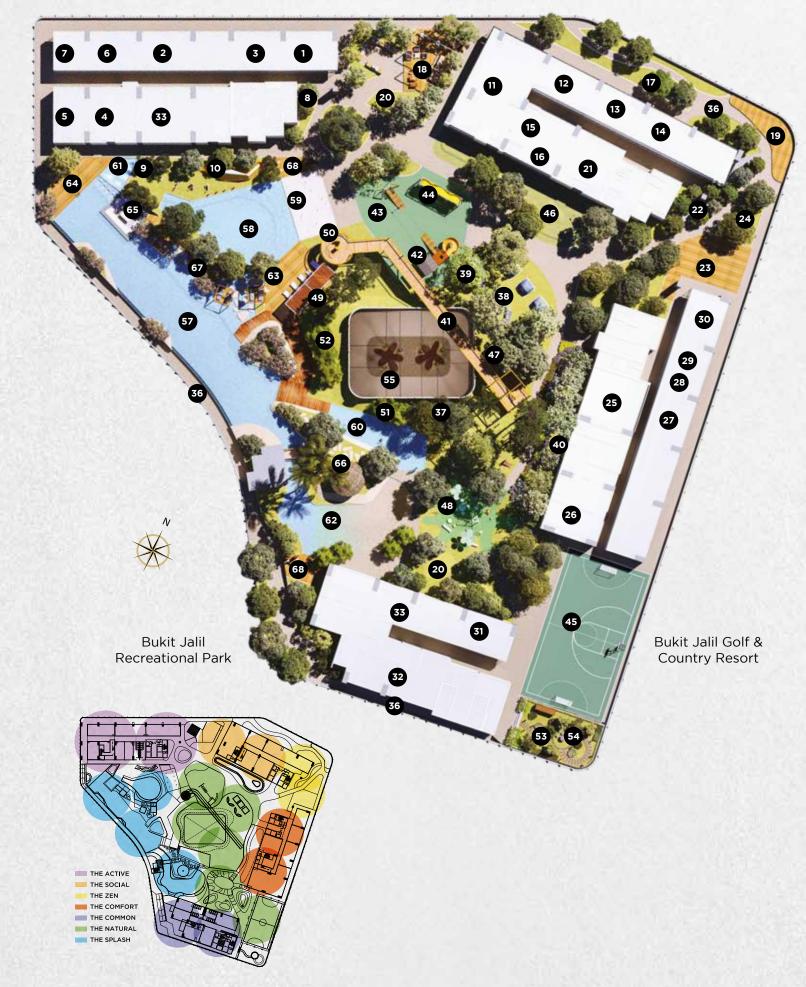

# Bespoke Lifestyle Features

Experience endless fun in the sun with 68 comprehensive nature-inspired facilities designed for everyone's enjoyment.

Live well, play hard and share the good times together through thoughtfully planned moments, activities and lifestyle offerings made for all.

# Exciting Facilities

# Ready. Set. Play All Day.

The Tropika boasts 2 acres of open space for you to explore, experience and express yourself within eight thoughtfully planned and designed zones. Sit back, relax and enjoy yourself on this well-curated lifestyle and leisure deck made for the enjoyment of all.

#### THE ACTIVE

- 1 Indoor Gym
- **Dance Studio**
- **Boxing Ring**
- Steam Room
- Sauna Room
- **Spinning Room**
- Jumping Jack / Trampoline
- **Drinking Fountain Station**
- **Outdoor Gym**
- Kids' Rock Climbing Wall

#### THE SOCIAL

- 11 Private Dining Room"
- Café Bar / Lounge"
- Co Sharing Work Space"
- Reading Lounge'
- 15 Massage Chair
- **Relaxing Pods**
- **Stargazing Spot**
- 18 **BBQ** Area
- Viewing Deck
- Wi-Fi Hotspots
- Video Games Room"

# THE ZEN

- 22 Reflexology Walkway
- Yoga Deck
- Zen Garden

# THE COMFORT

- Multipurpose Room"
- Childcare Centre"
- Convenience Store"
- Coin Operated Laundry"
- Vending Machine"
- Indoor Games Room"

#### THE COMMON

- **Management Office**
- 32 Surau
- 33 Changing Room

## THE NATURAL

- Jogging Trail
- Par Course
- **Camping Ground**
- **Picnic Spot**
- 40 Flora Trail
- Skywalk
- Kids' Treehouse
- Kids' Flying Fox

- Kids' Vertical Playground
- Half Basketball Court / Futsal Court
- **Putting Green**
- 47 Hammock Area
- Kids' Playground
- Pavilion
  - **Nested Viewing Deck**
  - Jungle Gym
- 52 Hopscotch Path
- 53 Herb & Spice Garden
- 54 Vegetable Patch
- Vertical Green\*
- 56 Tropical Green Trail\*

# THE SPLASH

57 Infinity Pool

58

- Kids' Pool
- Kids' Water Play Area
- 60 Aqua Gym
- 61 Whirlpool Tub
- Pebble Pool
- 63 Sun Deck
- Lounge Deck
- Sunken Seat
- 66 **Tropical Island Hut**
- Floating Gazebos
- **Outdoor Shower**