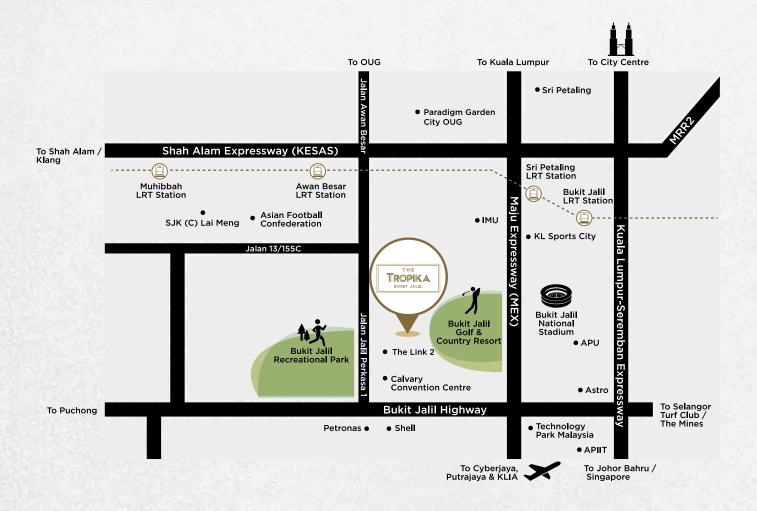

# AT THE HEART OF CONVENIENCE

## CONNECTIVITY

- Bukit Jalil Highway
- Maju Expressway (MEX)
- Shah Alam Expressway (KESAS)
- Middle Ring Road 2 (MRR2)
- Kuala Lumpur-Seremban Expressway

# SHOPPING

1.6km Pavilion Bukit Jalil
3.1km Paradigm Garden City OUG
4.5km Pearl Point Shopping Mall
6.4km Giant Hypermarket
7.5km The Mines Shopping Mall

#### **RECREATIONAL & LEISURE**

- Next to 18-hole Bukit Jalil Golf & Country Resort
- Opposite 80-acre Bukit Jalil Recreational Park

600m Calvary Convention Centre
1.1km Asian Football Confederation
2.0km Bukit Jalil National Stadium

3.1km KL Sports City

#### **EDUCATION**

1.5km SMK Bukit Jalil

1.6km SJK (C) Lai Meng & SK Bukit Jalil

2.2km Asia Pacific Institute of Information Technology (APIIT)

2.4km Institute Sukan Negara

2.4km Sekolah Sukan Bukit Jalil

2.7km International Medical University (IMU) 4.1km Technology Park Malaysia College

4.2km Asia Pacific University of Technology & Innovation (APU)

## HEALTHCARE

2.7km IMU Healthcare

## PUBLIC TRANSPORT

LRT - Sri Petaling Line

2.3km Awan Besar LRT Station 2.6km Muhibbah LRT Station 2.7km Bukit Jalil LRT Station 2.9km Sri Petaling LRT Station

Your new life begins here A place to call home With plenty of rooms for those near and dear So, come home to your future A new kind of happily ever after That's close to everything and everyone that matters.