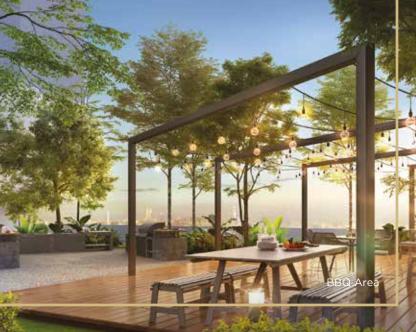

#### THE SOCIAL

- 11 Private Dining Room"
- Café Bar / Lounge"
- Co Sharing Work Space"
- Reading Lounge'
- 15 Massage Chair
- **Relaxing Pods**
- **Stargazing Spot**
- 18 **BBQ** Area
- Viewing Deck
- Wi-Fi Hotspots
- Video Games Room"