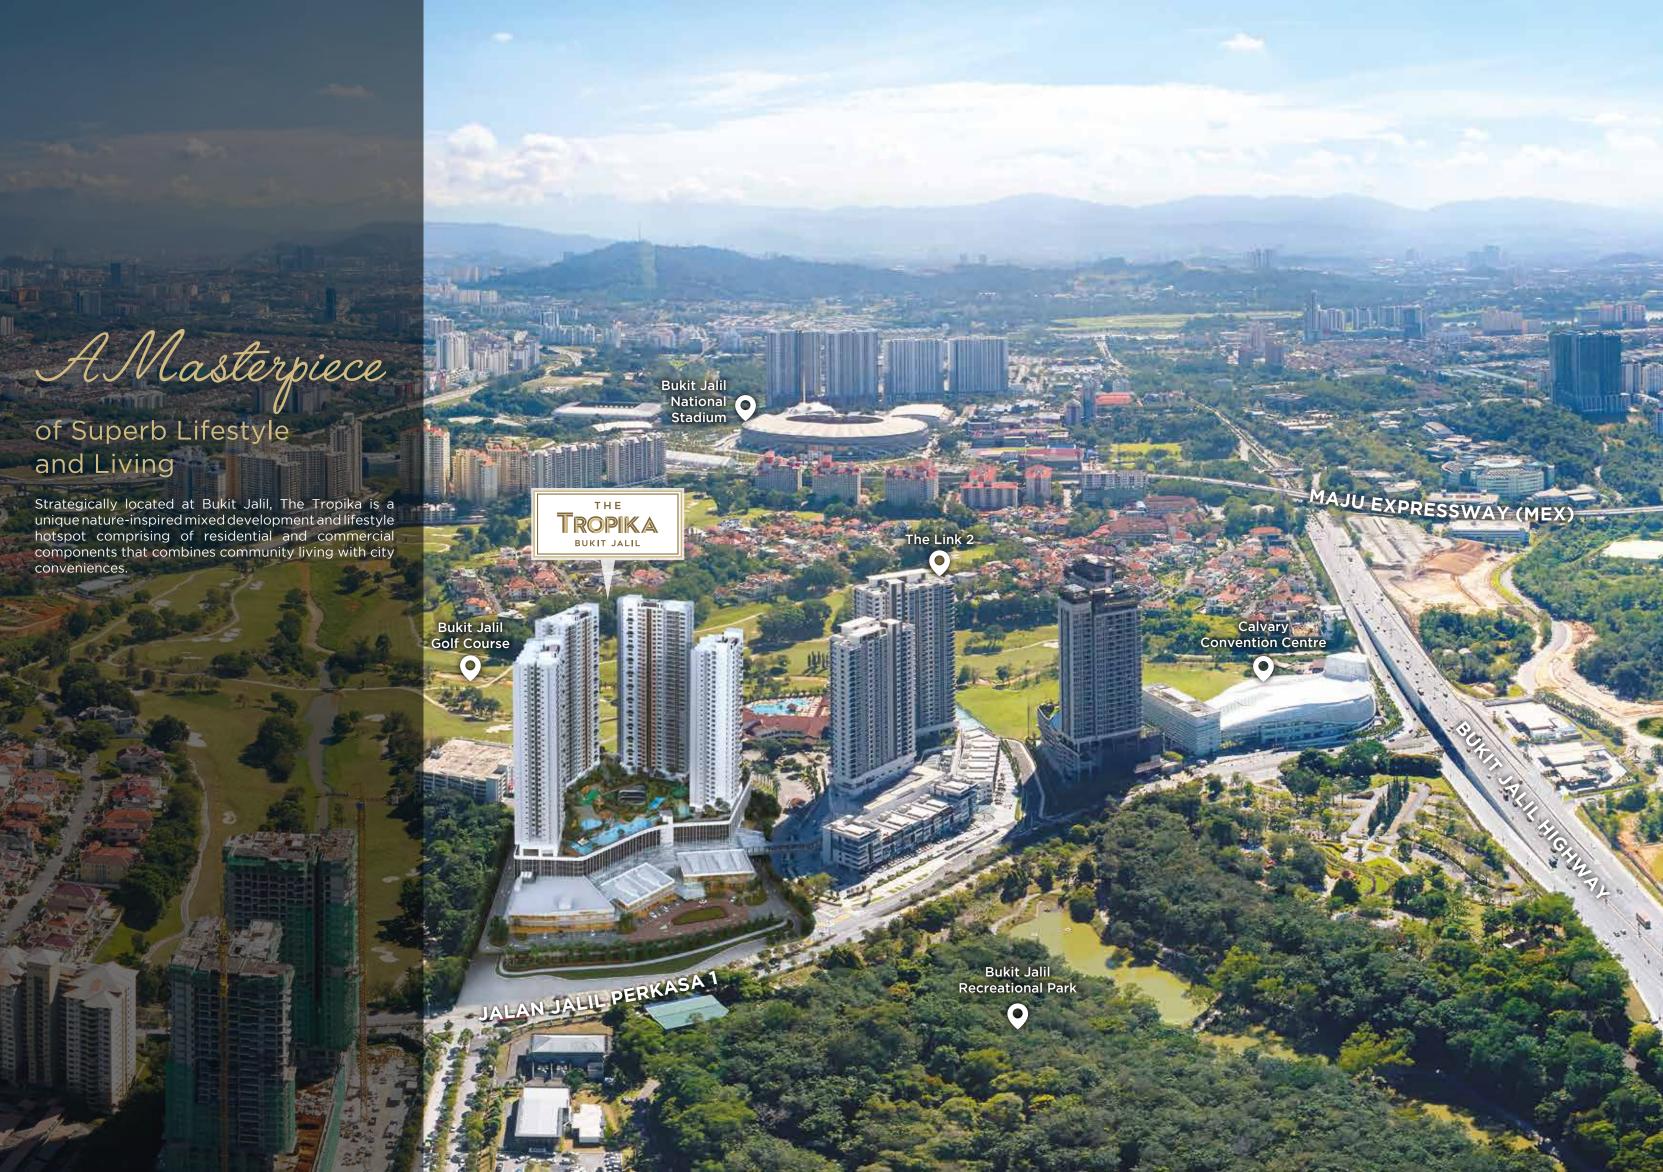

## CONNECTIVITY

- Bukit Jalil Highway
- Maju Expressway (MEX)
- Shah Alam Expressway (KESAS)
- Middle Ring Road 2 (MRR2)
- Kuala Lumpur-Seremban Expressway

# SHOPPING

1.6km Pavilion Bukit Jalil
3.1km Paradigm Garden City OUG
4.5km Pearl Point Shopping Mall
6.4km Giant Hypermarket
7.5km The Mines Shopping Mall

#### **RECREATIONAL & LEISURE**

- Next to 18-hole Bukit Jalil Golf & Country Resort
- Opposite 80-acre Bukit Jalil Recreational Park

600m Calvary Convention Centre
1.1km Asian Football Confederation
2.0km Bukit Jalil National Stadium

3.1km KL Sports City

#### **EDUCATION**

1.5km SMK Bukit Jalil

1.6km SJK (C) Lai Meng & SK Bukit Jalil

2.2km Asia Pacific Institute of Information Technology (APIIT)

2.4km Institute Sukan Negara

2.4km Sekolah Sukan Bukit Jalil

2.7km International Medical University (IMU) 4.1km Technology Park Malaysia College

4.2km Asia Pacific University of Technology & Innovation (APU)

## HEALTHCARE

2.7km IMU Healthcare

## PUBLIC TRANSPORT

LRT - Sri Petaling Line

2.3km Awan Besar LRT Station 2.6km Muhibbah LRT Station 2.7km Bukit Jalil LRT Station 2.9km Sri Petaling LRT Station

Your new life begins here A place to call home With plenty of rooms for those near and dear So, come home to your future A new kind of happily ever after That's close to everything and everyone that matters.