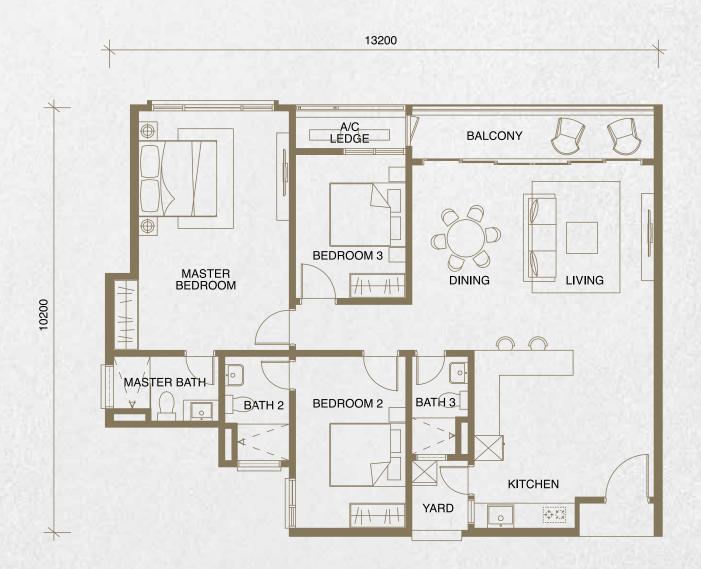

Each unit promises comfort and potential features of an ever-expanding layout with fine details and quality finishings.

732 sq. ft. to 1,318 sq. ft.

= 2 BEDROOMS

**№** 2 BATHS

TOTAL BUILT-UP 732 sq. ft.

**≔** 3 BEDROOMS

**™** 3 BATHS

TOTAL BUILT-UP 974 sq. ft.

**≔** 3 BEDROOMS

**™** 3 BATHS

TOTAL BUILT-UP 1,318 sq. ft.

**≔** 3 BEDROOMS

**™** 3 BATHS

TOTAL BUILT-UP 1,251 sq. ft.