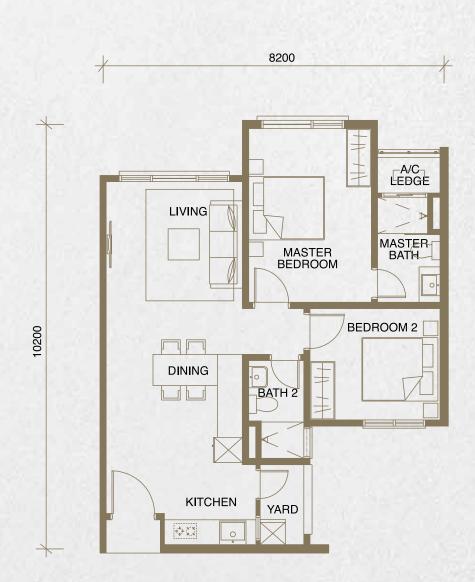

Each unit promises comfort and potential features of an ever-expanding layout with fine details and quality finishings.

732 sq. ft. to 1,318 sq. ft.

= 2 BEDROOMS

**№** 2 BATHS

TOTAL BUILT-UP 732 sq. ft.

**≔** 3 BEDROOMS

**™** 3 BATHS

TOTAL BUILT-UP 974 sq. ft.

**≔** 3 BEDROOMS

**™** 3 BATHS

TOTAL BUILT-UP 1,318 sq. ft.

**≔** 3 BEDROOMS

**™** 3 BATHS

TOTAL BUILT-UP 1,251 sq. ft.

Only at Tower D.