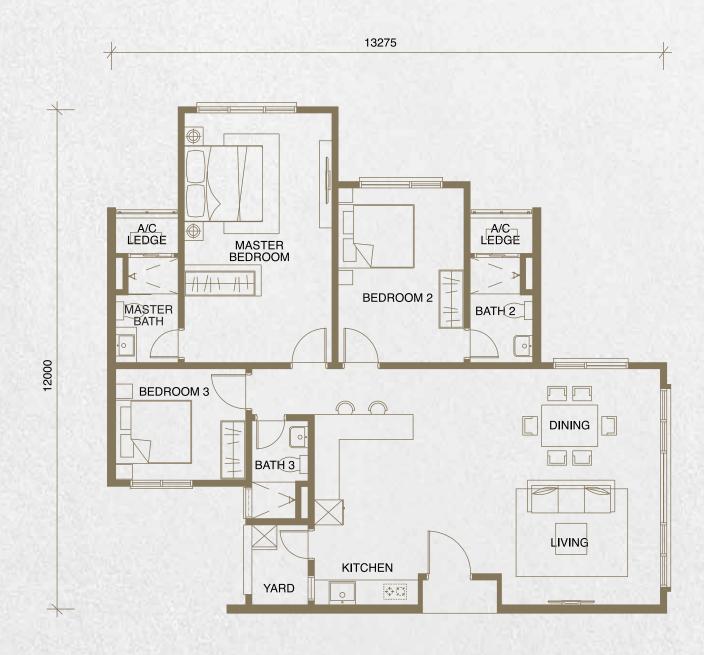

# Move In & Feel Complete

Built for families of various sizes in mind, come home to the well-designed spaces built to ensure that every member of your family will have a comfortable, private space to call their own.

Each unit promises comfort and potential features of an ever-expanding layout with fine details and quality finishings.

732 sq. ft. to 1,318 sq. ft.

= 2 BEDROOMS

**№** 2 BATHS

TOTAL BUILT-UP 732 sq. ft.

**≔** 3 BEDROOMS

**™** 3 BATHS

TOTAL BUILT-UP 974 sq. ft.

**≔** 3 BEDROOMS

**™** 3 BATHS

TOTAL BUILT-UP 1,318 sq. ft.

**≔** 3 BEDROOMS

**™** 3 BATHS

TOTAL BUILT-UP 1,251 sq. ft.

Only at Tower D.