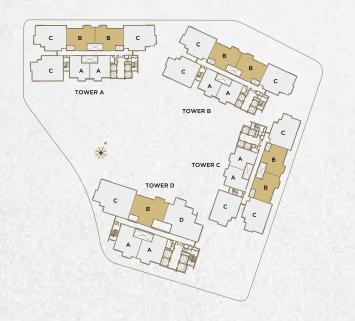

# **FACILITIES PLAN**

Bukit Jalil Golf Course / Kuala Lumpur City Centre

TIER SECURITY

UNITS
PER FLOOR\*
\*Ony applicable to tower A, B & C

2
PARKING BAYS