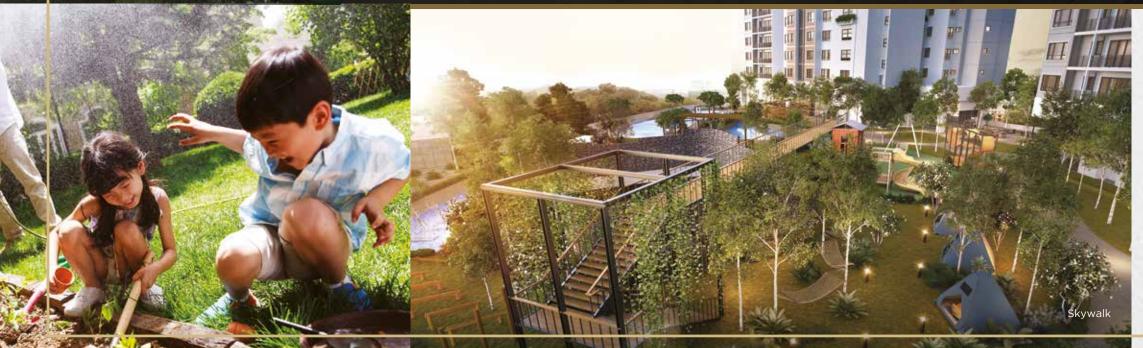

## THE NATURAL

- Jogging Trail
- Par Course
- **Camping Ground**
- **Picnic Spot**
- 40 Flora Trail
- Skywalk
- Kids' Treehouse
- Kids' Flying Fox

- Kids' Vertical Playground
- Half Basketball Court / Futsal Court
- **Putting Green**
- 47 Hammock Area
- Kids' Playground
- Pavilion
  - **Nested Viewing Deck**
  - Jungle Gym
- 52 Hopscotch Path
- 53 Herb & Spice Garden
- 54 Vegetable Patch
- Vertical Green\*
- 56 Tropical Green Trail\*