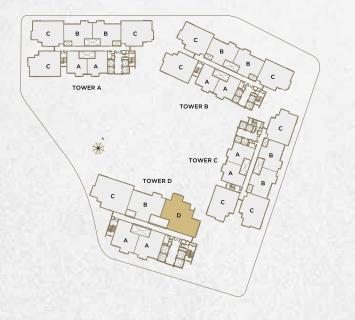

*Tropical Island Hut**
- Floating Gazebos
- **Outdoor Shower**

# **FACILITIES PLAN**

Bukit Jalil Golf Course / Kuala Lumpur City Centre





TIER SECURITY

UNITS
PER FLOOR\*
\*Ony applicable to tower A, B & C

2
PARKING BAYS



# Move In & Feel Complete

Built for families of various sizes in mind, come home to the well-designed spaces built to ensure that every member of your family will have a comfortable, private space to call their own.



Each unit promises comfort and potential features of an ever-expanding layout with fine details and quality finishings.

732 sq. ft. to 1,318 sq. ft.



= 2 BEDROOMS

**№** 2 BATHS

TOTAL BUILT-UP 732 sq. ft.







**≔** 3 BEDROOMS

**™** 3 BATHS

TOTAL BUILT-UP 974 sq. ft.







**≔** 3 BEDROOMS

**™** 3 BATHS

TOTAL BUILT-UP 1,318 sq. ft.









**≔** 3 BEDROOMS

**™** 3 BATHS

TOTAL BUILT-UP 1,251 sq. ft.

Only at Tower D.



# **SPECIFICATIONS**

**STRUCTURE** Reinforced Concrete Structure

ROOF Reinforced Concrete Slab / Metal Roof (where applicable)

WALL Reinforced Concrete Wall / Brick Wall

WALL FINISHES

General Skim Coat / Plaster & Paint
Bathroom Wall Tiles to Ceiling Level
Kitchen Wall Tiles to 1500mm height

CEILING FINISHES Skim Coat to Slab Soffit

Plaster Ceiling to all Bathrooms

FLOOR FINISHES

Foyer / Living / Dining & Kitchen Tiles
Master Bedroom / Bedrooms Laminated Timber Flooring

Master Bathroom / Bathroom 2 Tiles
Yard Tiles
Balcony (Type C) Tiles

Air-Cond Ledge Cement Rendered

DOORS

Entrance Fire Rated Door
Bedrooms / Bathrooms / Yard Timber Flush Door

Balcony (Type C) Aluminium Framed Sliding Glass