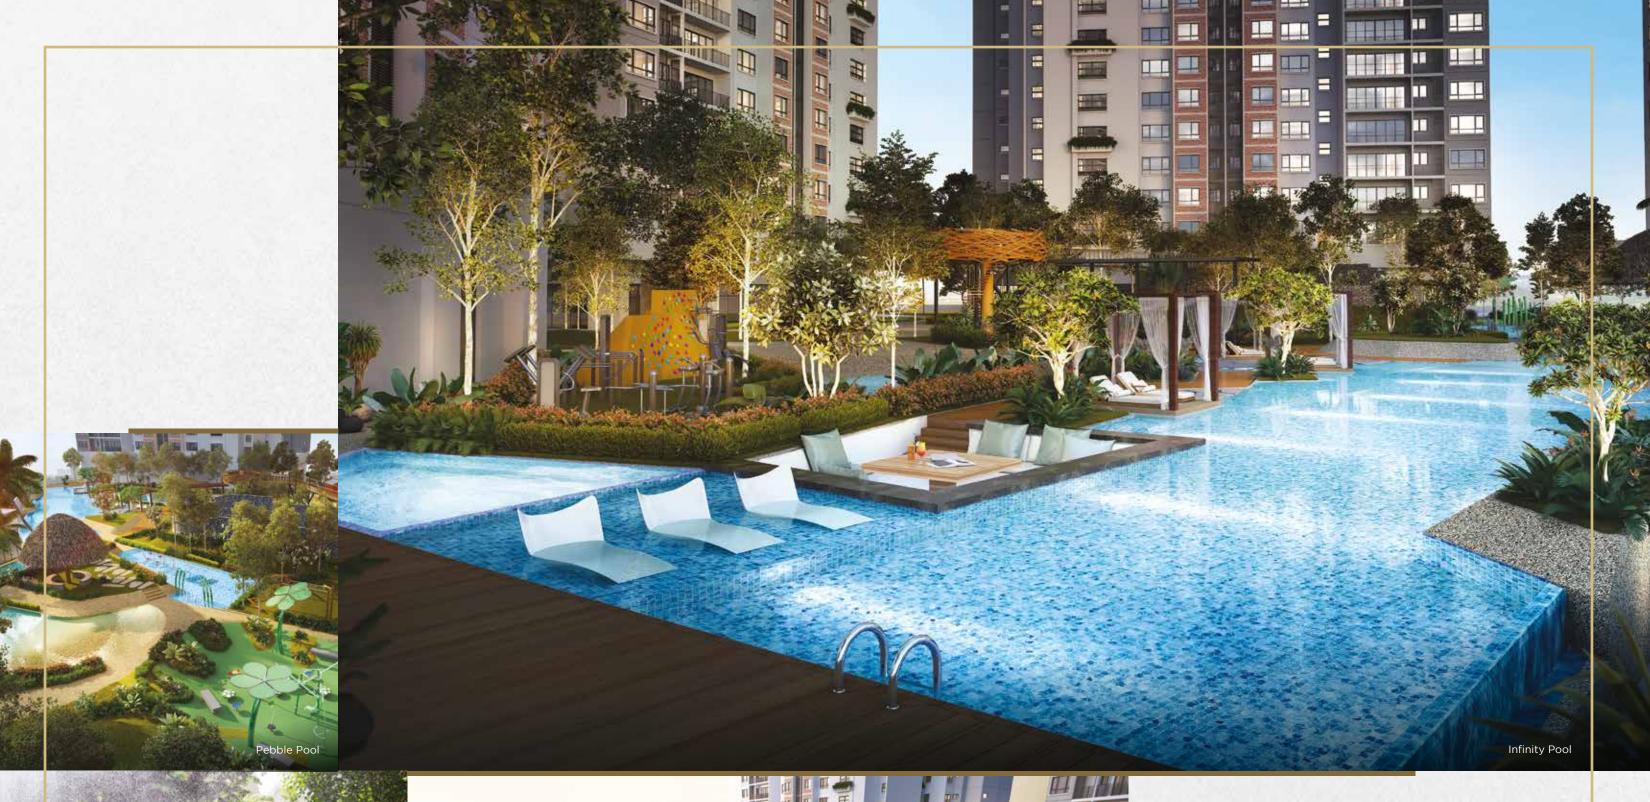

# THE SPLASH

57 Infinity Pool

58

- Kids' Pool
- Kids' Water Play Area
- 60 Aqua Gym
- 61 Whirlpool Tub
- Pebble Pool
- 63 Sun Deck
- Lounge Deck
- Sunken Seat
- 66 **Tropical Island Hut**
- Floating Gazebos
- **Outdoor Shower**

## THE NATURAL

- Jogging Trail
- Par Course
- **Camping Ground**
- **Picnic Spot**
- 40 Flora Trail
- Skywalk
- Kids' Treehouse
- Kids' Flying Fox

- Kids' Vertical Playground
- Half Basketball Court / Futsal Court
- **Putting Green**
- 47 Hammock Area
- Kids' Playground
- Pavilion
  - **Nested Viewing Deck**
  - Jungle Gym
- 52 Hopscotch Path
- 53 Herb & Spice Garden
- 54 Vegetable Patch
- Vertical Green\*
- 56 Tropical Green Trail\*