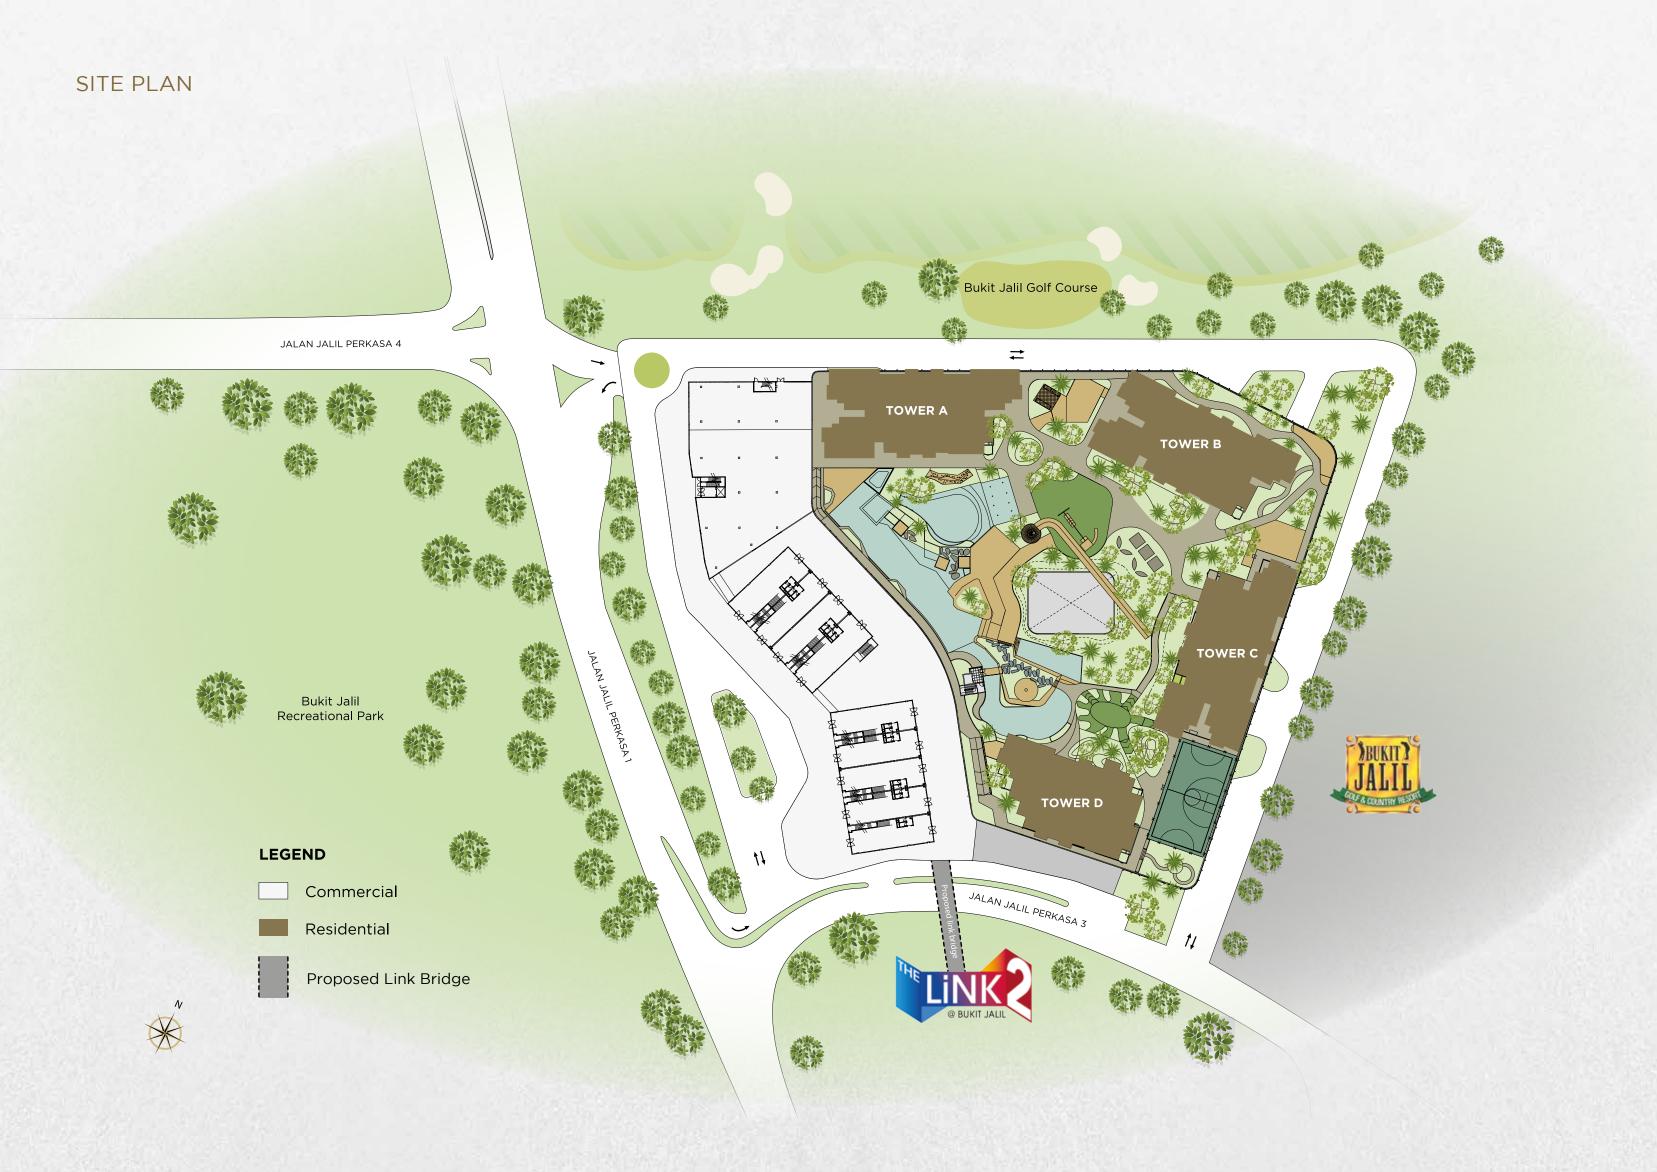

Freehold Residences

8 Facility Zones

> 68 Facilities

868 Residential Units

Lifestyle at Your Convenience

Commercial Main Entrance

From your favourite coffee spot to a quick grocery run, you'll find everything under one roof. The commercial space provides lifestyle convenience so you can live with complete ease and peace of mind.

# Move In & Feel Complete

Built for families of various sizes in mind, come home to the well-designed spaces built to ensure that every member of your family will have a comfortable, private space to call their own.