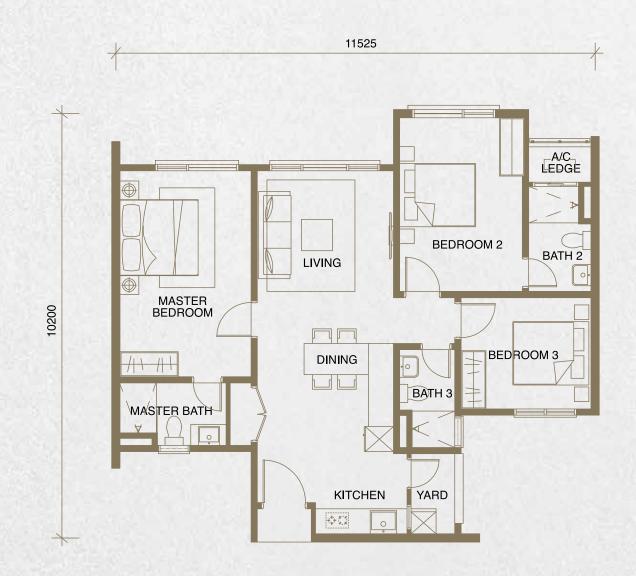

Each unit promises comfort and potential features of an ever-expanding layout with fine details and quality finishings.

732 sq. ft. to 1,318 sq. ft.

= 2 BEDROOMS

**№** 2 BATHS

TOTAL BUILT-UP 732 sq. ft.

**≔** 3 BEDROOMS

**™** 3 BATHS

TOTAL BUILT-UP 974 sq. ft.

**≔** 3 BEDROOMS

**™** 3 BATHS

TOTAL BUILT-UP 1,318 sq. ft.

**≔** 3 BEDROOMS

**™** 3 BATHS

TOTAL BUILT-UP 1,251 sq. ft.