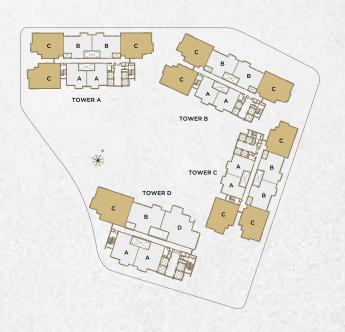

66 **Tropical Island Hut**
- Floating Gazebos
- **Outdoor Shower**

# **FACILITIES PLAN**

Bukit Jalil Golf Course / Kuala Lumpur City Centre





TIER SECURITY

UNITS
PER FLOOR\*
\*Ony applicable to tower A, B & C

2
PARKING BAYS



# Move In & Feel Complete

Built for families of various sizes in mind, come home to the well-designed spaces built to ensure that every member of your family will have a comfortable, private space to call their own.



Each unit promises comfort and potential features of an ever-expanding layout with fine details and quality finishings.

732 sq. ft. to 1,318 sq. ft.



= 2 BEDROOMS

**№** 2 BATHS

TOTAL BUILT-UP 732 sq. ft.







**≔** 3 BEDROOMS

**™** 3 BATHS

TOTAL BUILT-UP 974 sq. ft.







**≔** 3 BEDROOMS

**™** 3 BATHS

TOTAL BUILT-UP 1,318 sq. ft.









**≔** 3 BEDROOMS

**™** 3 BATHS

TOTAL BUILT-UP 1,251 sq. ft.

Only at Tower D.



# **SPECIFICATIONS**

**STRUCTURE** Reinforced Concrete Structure

ROOF Reinforced Concrete Slab / Metal Roof (where applicable)

WALL Reinforced Concrete Wall / Brick Wall

WALL FINISHES

General Skim Coat / Plaster & Paint
Bathroom Wall Tiles to Ceiling Level
Kitchen Wall Tiles to 1500mm height

CEILING FINISHES Skim Coat to Slab Soffit

Plaster Ceiling to all Bathrooms

FLOOR FINISHES

Foyer / Living / Dining & Kitchen Tiles
Master Bedroom / Bedrooms Laminated Timber Flooring

Master Bathroom / Bathroom 2 Tiles
Yard Tiles
Balcony (Type C) Tiles

Air-Cond Ledge Cement Rendered

DOORS

Entrance Fire Rated Door
Bedrooms / Bathrooms / Yard Timber Flush Door

Balcony (Type C) Aluminium Framed Sliding G